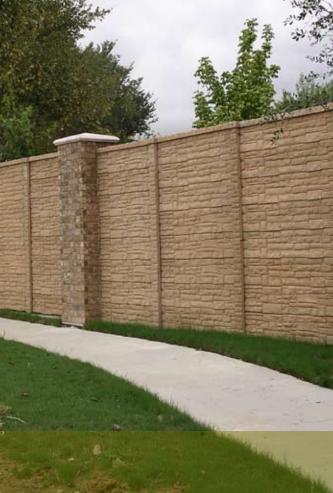

## Wood-Crete and Cobble-Crete offer significant benefits when compared to other fencing options:

- Warm aesthetic appearance
- Privacy and sound reduction
- Versatile applications
- Maintenance free
- Cost effectiveness
- Consistent texture on both sides
- Interlocking panels
- Durable and long lasting
- Quick, easy, clean installation
- Functional in any climate
- Wide selection of colours to match existing or required colour palettes