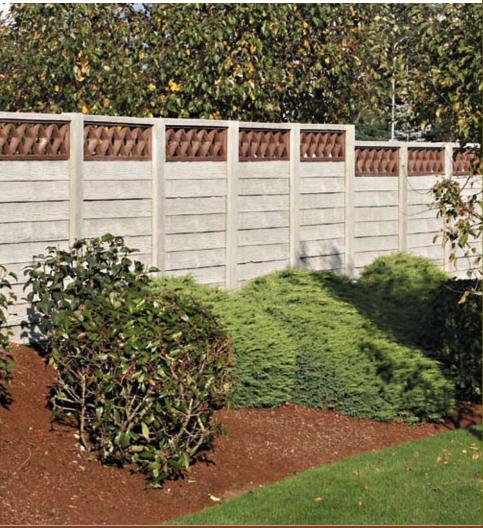

## Wood-Crete and Cobble-Crete offer significant benefits when compared to other fencing options:

- Warm aesthetic appearance
- Privacy and sound reduction
- Versatile applications
- Maintenance free
- Cost effectiveness
- Consistent texture on both sides
- Interlocking panels
- Durable and long lasting
- Quick, easy, clean installation
- Functional in any climate
- Wide selection of colours to match existing or required colour palettes