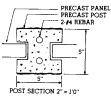

The fences simple design provides easy installation for contractors, landscapers and fence installers. The concrete posts are set into 12-inch diameter holes set five feet apart, posts are then anchored in a concrete footing. A bottom panel is then inserted down the post track and is supported by the concrete footing. Additional panels are stacked in one foot increments in an interlocking design.