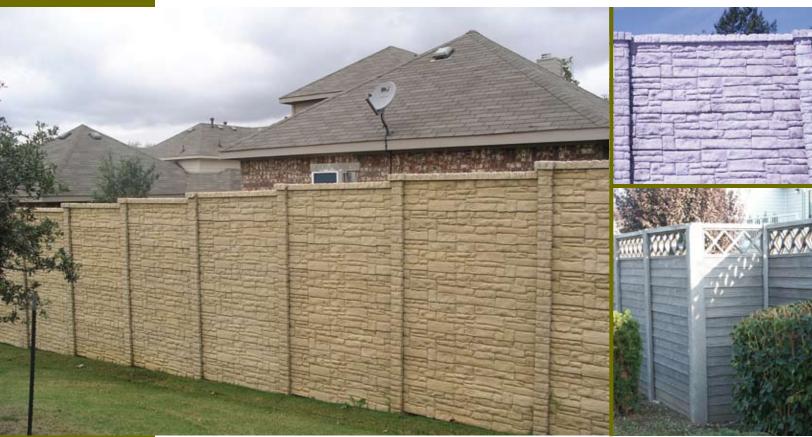

Rocky Mountain Stoneworks Ltd. has been installing and supplying durable and long lasting concrete fences since its inception in 1989. With hundreds of kilometers of concrete fencing successfully installed, we have the experience to tackle any size job, whether it's a 4' high residential fence or a 10' high sound barrier. With four styles of concrete fencing, (Wood Crete, Cobble Crete, Superior Crete & Wood-Concrete Hybrid Sound Barrier Wall) we have the fence that will suit your needs.

## Wood-Crete and Cobble-Crete offer significant benefits when compared to other fencing options:

- Warm aesthetic appearance
- Privacy and sound reduction
- Versatile applications
- Maintenance free
- Cost effectiveness
- Consistent texture on both sides
- Interlocking panels
- Durable and long lasting
- Quick, easy, clean installation
- Functional in any climate
- Wide selection of colours to match existing or required colour palettes