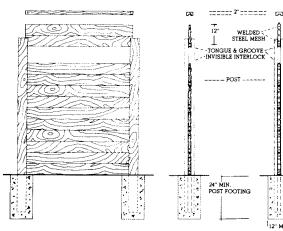

The fences simple design provides easy installation for contractors, landscapers and fence installers. The concrete posts are set into 12-inch diameter holes set five feet apart, posts are then anchored in a concrete footing. A bottom panel is then inserted down the post track and is supported by the concrete footing. Additional panels are stacked in one foot increments in an interlocking design.